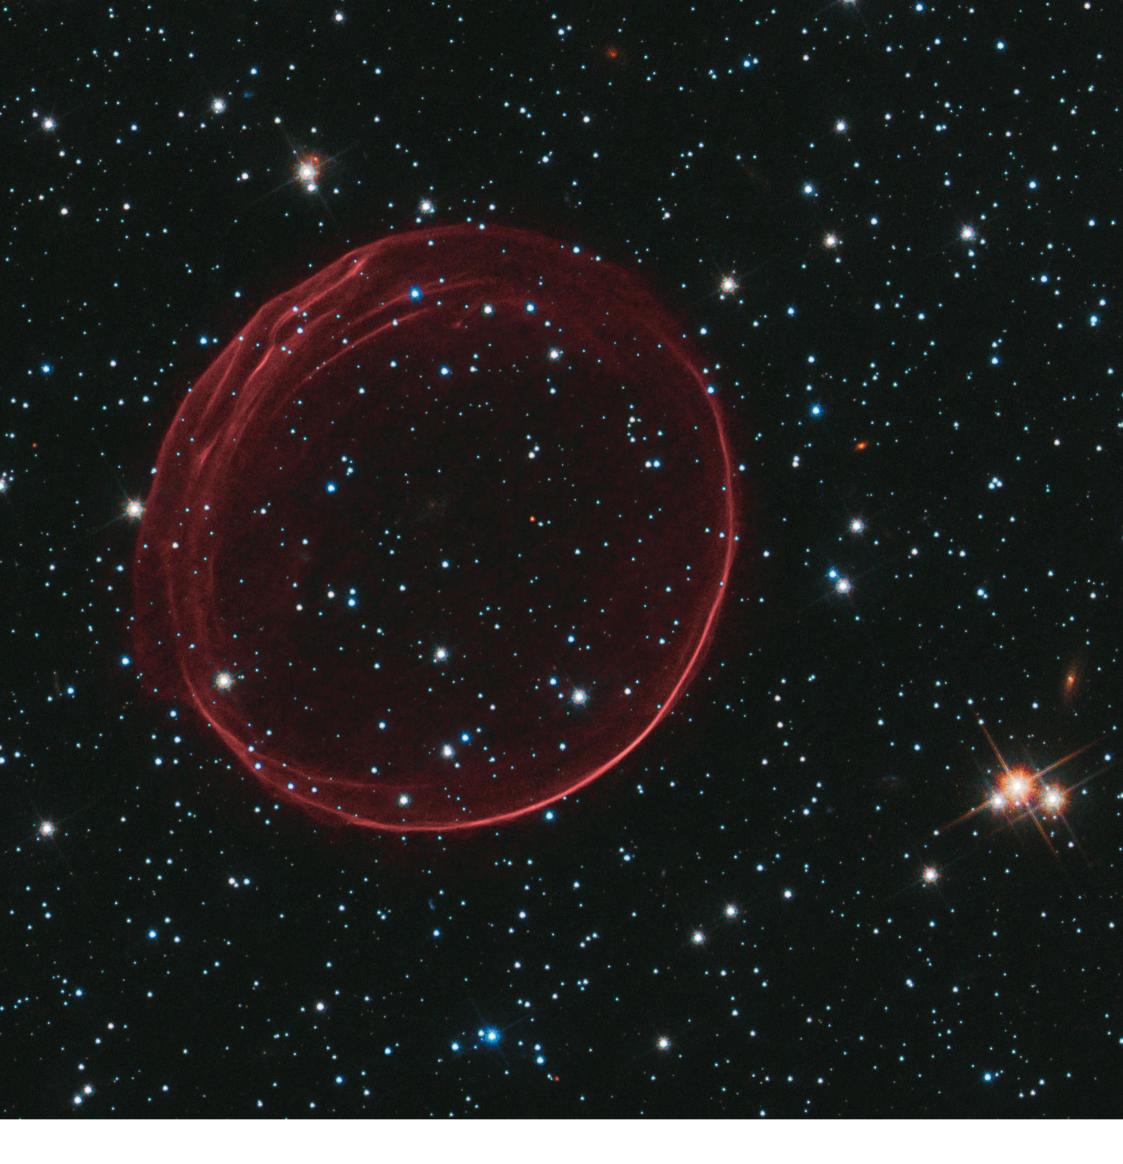

A Festive Bauble

This delicate shell, photographed by the NASA/ESA Hubble Space Telescope, appears to float serenely in the depths of space, but this apparent calm hides an inner turmoil. The gaseous envelope formed as the expanding blast wave and ejected material from a supernova tore through the nearby interstellar medium.