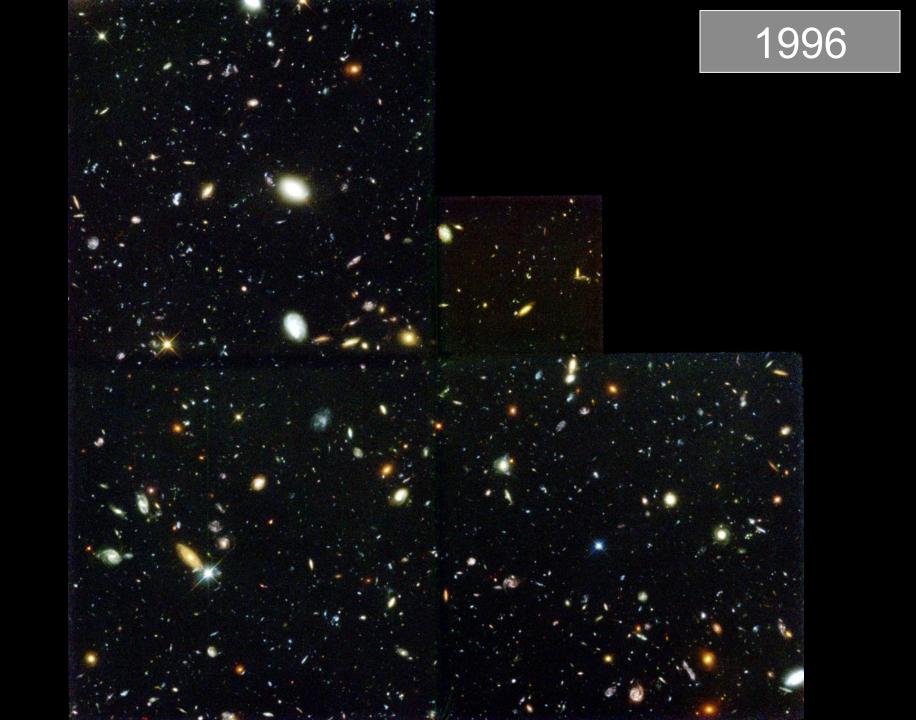

#### Pusicards From the Edge

Now images of the far reaches of the universe, taken in the Blacks Space Telescopic new rese carriers, were arrested posterior, Cockwise tree, apper left, the detected Tariprin priors a piller of par and dust unless the Gene Netwin, the Swen Netwin and unlessing painters sailed the Mon, Pape A.B.