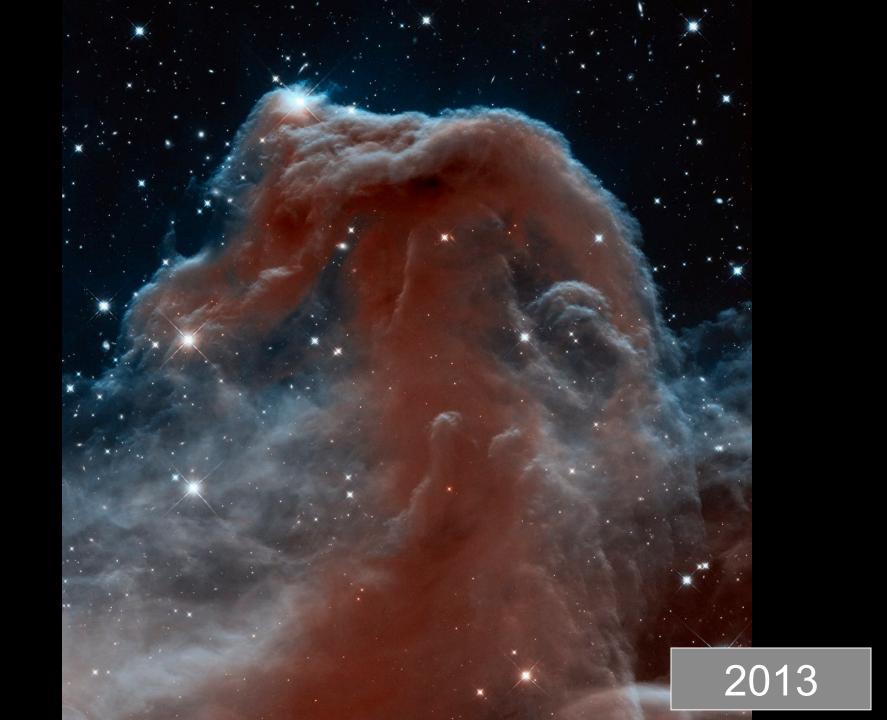

#### Pusicards From the Edge

Now images of the far reaches of the universe, taken in the Blacks Space Telescopic new rese carriers, were arrested posterior, Cockwise tree, apper left, the detected Tariprin priors a piller of par and dust unless the Gene Netwin, the Swen Netwin and unlessing painters sailed the Mon, Pape A.B.