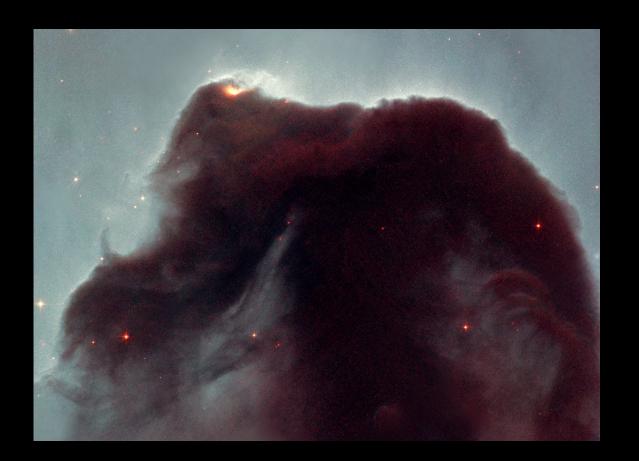

#### Pusicards From the Edge

Now images of the far reaches of the universe, taken in the Blacks Space Telescopic new rese carriers, were arrested posterior, Cockwise tree, apper left, the detected Tariprin priors a piller of par and dust unless the Gene Netwin, the Swen Netwin and unlessing painters sailed the Mon, Pape A.B.