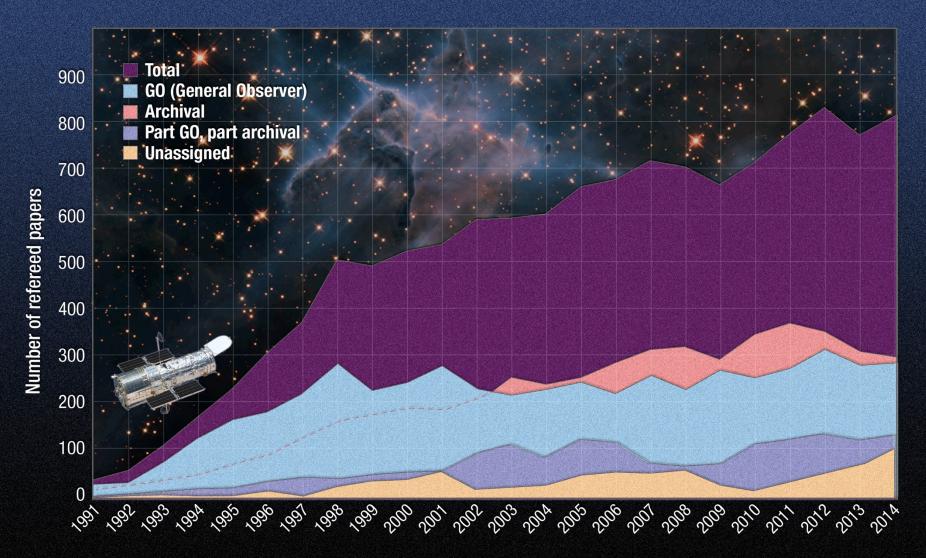

# By DAMES BEFORE

DESCRIPTION, April 10 — total chainspal do United States acting to your again beating a proposed facilitating entire of the second facilitating entire of the second to the State of States of States and States of Stat

board affairs and they proformed the shart-trees used in world spinion of manning the Land Sta-





### Supernova 1987A Rings

















## 















CHANGE YOUR VIEW OF OUR UNIVERSE

# HUBBLE 3D

NARRATED BY LEONARDO DICAPRIO

WARNER BROS. PICTURES ON IMAX FLINED ENTERCANMENT PRESET THIRREFS COPERAGO WITH THE NATIONAL ABROMAUTICS AND SPACE ADMINISTRATION.

IMAX.COM/HUBBLE IN COOPERATION WITH MAN

IMAX





















Hubble's 25<sup>th</sup> Anniversary Year ...

## 









#### **Hubble Space Telecope: Refereed Science Publications**