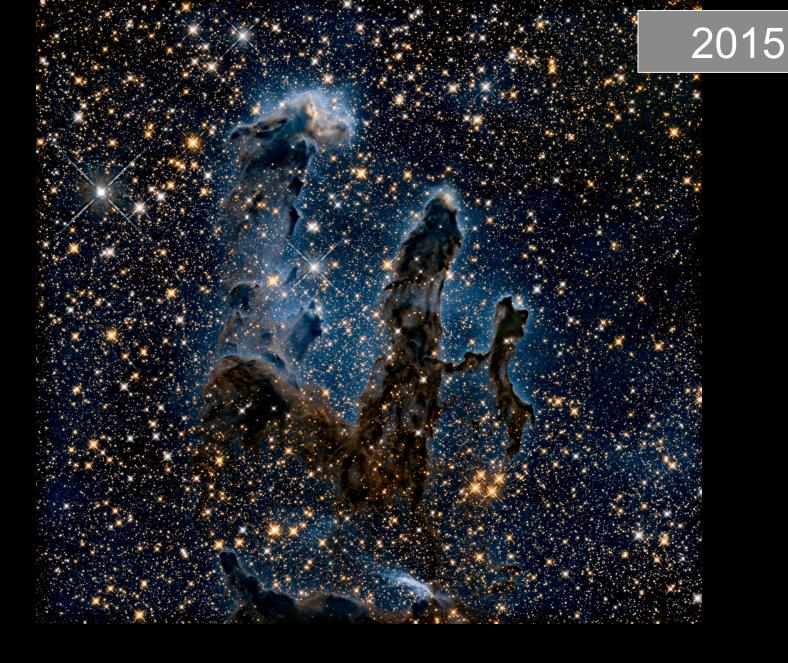

Page ADE

### U.N. May Drop Inquiry at Jenin As Israel Resists

#### By DAMES BEFORE

DESCRIPTION, April 10 — total chainspal do United States acting to your again beating a proposed facilitating entire of the second facilitating entire of the second to the State of States of States and States of Stat

board affairs and they proformed the shart-trees used in world spinion of manning the Land Sta-





### Supernova 1987A Rings

















## 















CHANGE YOUR VIEW OF OUR UNIVERSE

# HUBBLE 3D

NARRATED BY LEONARDO DICAPRIO

WARNER BROS. PICTURES ON IMAX FLINED ENTERCANMENT PRESET THIRREFS COPERAGO WITH THE NATIONAL ABROMAUTICS AND SPACE ADMINISTRATION.

IMAX.COM/HUBBLE IN COOPERATION WITH MAN

IMAX





















Hubble's 25<sup>th</sup> Anniversary Year ...

## 









#### **Hubble Space Telecope: Refereed Science Publications**