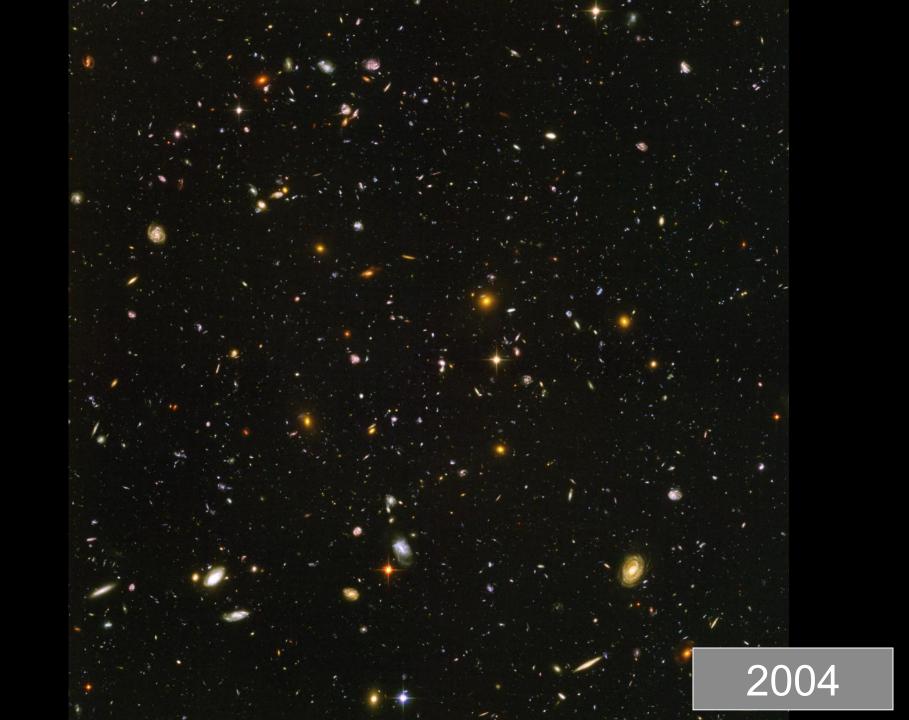

#### Pusicards From the Edge

Now images of the far reaches of the universe, taken in the Blacks Space Telescopic new rese carriers, were arrested posterior, Cockwise tree, apper left, the detected Tariprin priors a piller of par and dust unless the Gene Netwin, the Swen Netwin and unlessing painters sailed the Mon, Pape A.B.