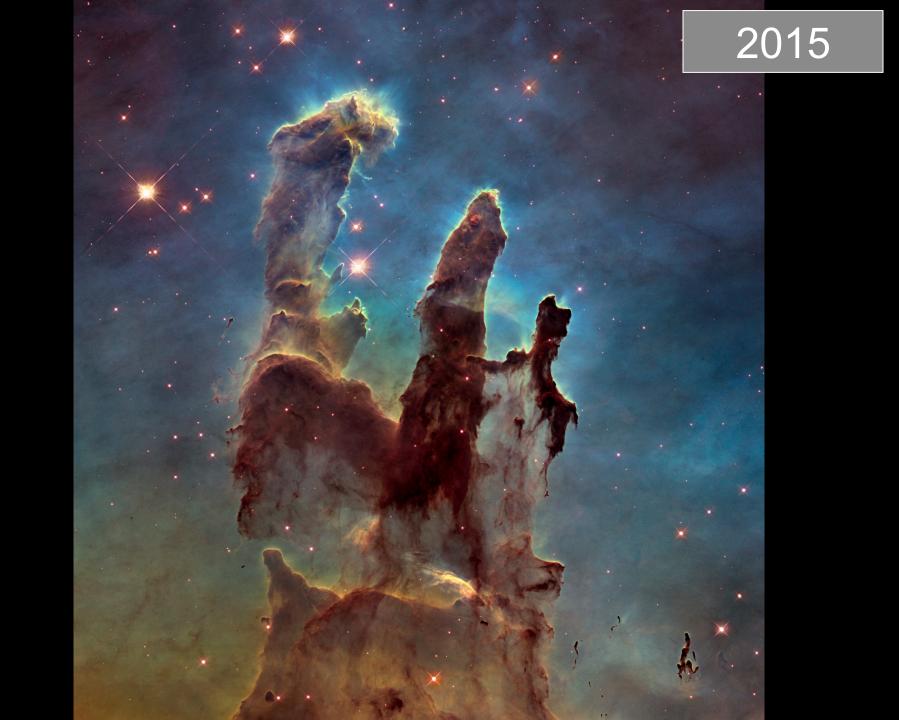

n Page ADE

### U.N. May Drop Inquiry at Jenin As Israel Resists

#### By DAMES BEFORE

DESCRIPTION, April 10 — total chainspal do United States acting to your again beating a proposed facilitating entire of the second facilitating entire of the second to the State of States of States and States of Stat

board affairs and they proformed the shart-trees used in world spinion of manning the Land Sta-





### Supernova 1987A Rings

















## 















CHANGE YOUR VIEW OF OUR UNIVERSE

# HUBBLE 3D

NARRATED BY LEONARDO DICAPRIO

WARNER BROS. PICTURES ON IMAX FLINED ENTERCANMENT PRESET THIRREFS COPERAGO WITH THE NATIONAL ABROMAUTICS AND SPACE ADMINISTRATION.

IMAX.COM/HUBBLE IN COOPERATION WITH MAN

IMAX





















Hubble's 25<sup>th</sup> Anniversary Year ...

## 









#### **Hubble Space Telecope: Refereed Science Publications**